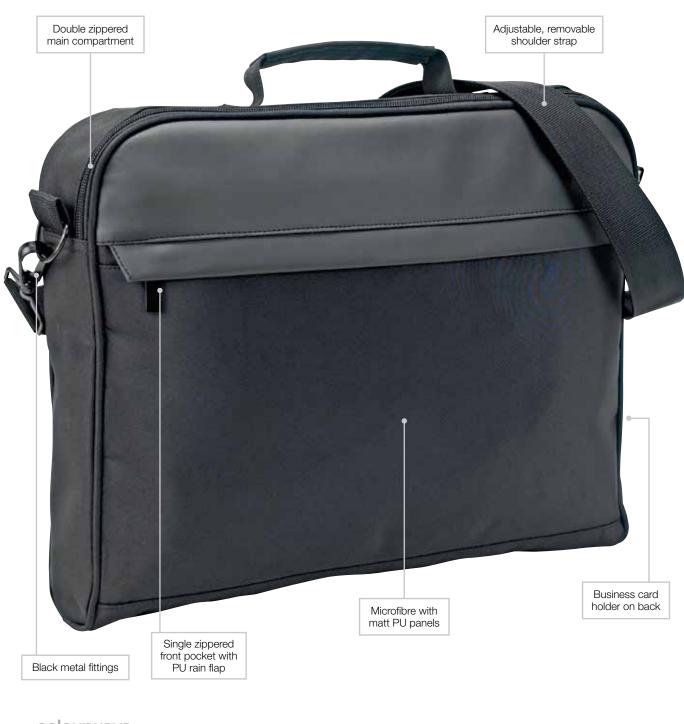

## e-Que Folio

The stylish e-Que Folio features a front pocket with rain flap to ensure your documents stay dry.

colourways

Specifications:

| MATERIAL:            | Microfibre<br>Matt PU<br>Textured PVC                                                                                                                                                                                                                                  |
|----------------------|------------------------------------------------------------------------------------------------------------------------------------------------------------------------------------------------------------------------------------------------------------------------|
|                      | 190T lining                                                                                                                                                                                                                                                            |
| SIZE:                | 39cm w x 31cm h x 8cm d                                                                                                                                                                                                                                                |
| CAPACITY:            | 9.5 litres                                                                                                                                                                                                                                                             |
| DECORATION TYPES:    | Embroidery, Digital Transfer,<br>Plastisol Transfer, Screenprint                                                                                                                                                                                                       |
| DECORATION AREAS:    | <ul> <li>Print/Transfer area</li> <li>250mm w x 160mm h</li> <li>Embroidery areas</li> <li>160mm diameter</li> <li>160mm diameter</li> </ul>                                                                                                                           |
| DESCRIPTION:         | <ul> <li>Microfibre with matt PU panels</li> <li>Double zippered main compartment</li> <li>Single zippered front pocket with PU rain flap</li> <li>Adjustable, removable shoulder strap</li> <li>Business card holder on back</li> <li>Black metal fittings</li> </ul> |
| PACKAGING:           | Each bag packed in an individual poly bag with a silica gel sachet.                                                                                                                                                                                                    |
| CARTON QUANTITY:     | 25 units                                                                                                                                                                                                                                                               |
| CARTON MEASUREMENTS: | 41cm x 35cm x 33cm                                                                                                                                                                                                                                                     |
| CARTON WEIGHT:       | 11.5kg                                                                                                                                                                                                                                                                 |